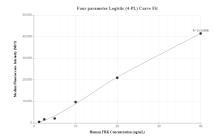

## Selected Validation Data

Cytometric bead array standard curve of MP00622-1, FRK Recombinant Matched Antibody Pair, PBS Only. Capture antibody: 83651-1-PBS. Detection antibody: 83651-2-PBS. Standard: Ag10372. Range: 1.25-40 ng/mL