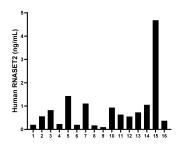

Serum of sixteen individual healthy human donors was measured. The RNASET2 concentration of detected samples was determined to be 0.86 ng/mL with a range of 0.10-4.68 ng/mL

Cytometric bead array standard curve of MP00620-1, RNASET2 Recombinant Matched Antibody Pair, PBS Only. Capture antibody: 83650-2-PBS. Detection antibody: 83650-1-PBS. Standard: Ag28353. Range: 3.125-200 ng/mL