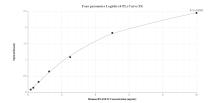

## **Selected Validation Data**

Sandwich ELISA standard curve of MP00620-1, Human RNASET2 Recombinant Matched Antibody Pair - PBS only. 83650-2-PBS was coated to a plate as the capture antibody and incubated with serial dilutions of standard Ag28353. 83650-1-PBS was HRP conjugated as the detection antibody. Range: 0.156-10 ng/mL