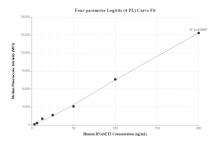

Serum of sixteen individual healthy human donors was measured. The RNASET2 concentration of detected samples was determined to be 0.86 ng/mL with a range of 0.10-4.68 ng/mL

Cytometric bead array standard curve of MP00620-1, RNASET2 Recombinant Matched Antibody Pair, PBS Only. Capture antibody: 83650-2-PBS. Detection antibody: 83650-1-PBS. Standard: Ag28353. Range: 3.125-200 ng/mL