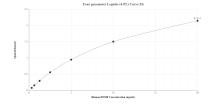

## Selected Validation Data

Sandwich ELISA standard curve of MP00590-4, Human POMP Recombinant Matched Antibody Pair - PBS only. 83607-5-PBS was coated to a plate as the capture antibody and incubated with serial dilutions of standard Ag6987. 83607-3-PBS was HRP conjugated as the detection antibody. Range: 0.313-20 ng/mL