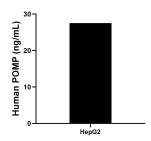

The mean POMP concentration was determined to be 27.51 ng/mL in HepG2 cell extract based on a 1.20 mg/mL extract load.