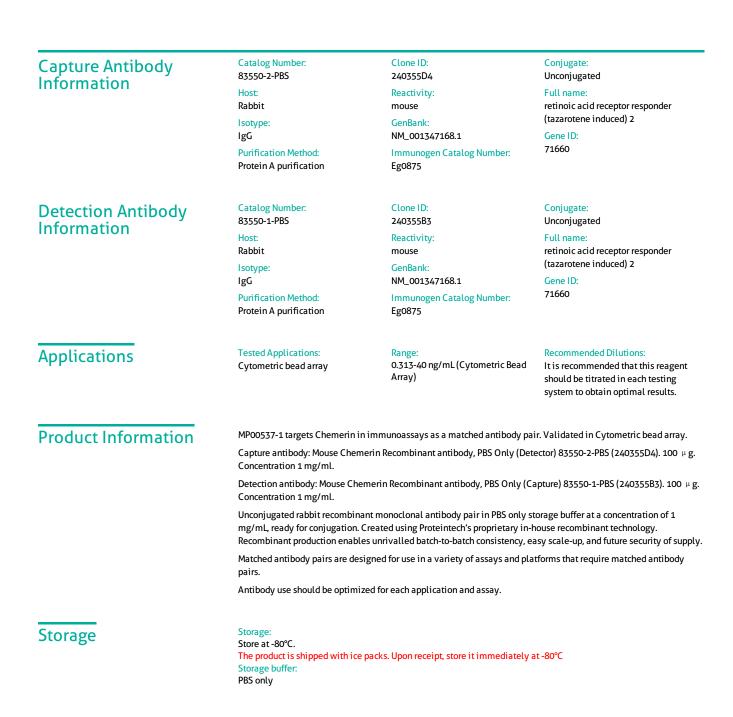

## Mouse Chemerin Recombinant Matched Antibody Pair, PBS Only

Catalog Number: MP00537-1

 For technical support and original validation data for this product please contact:

 T: 4006900926
 E: Proteintech-CN@ptglab.com
 W: ptgcn.com