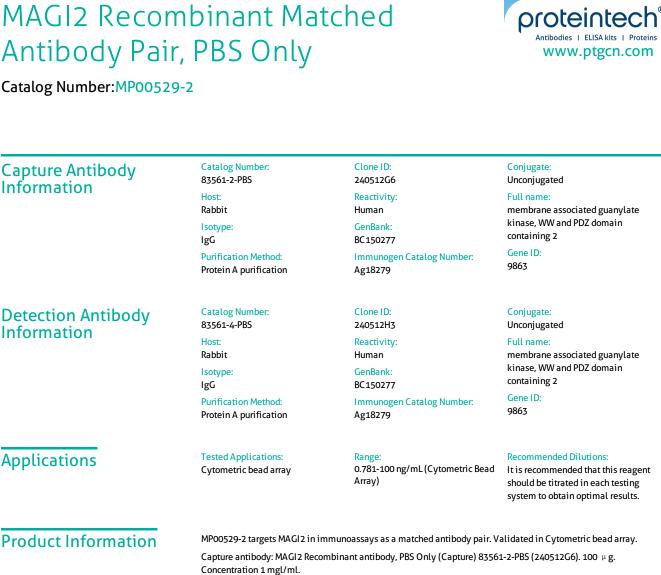

## MAGI2 Recombinant Matched Antibody Pair, PBS Only

Detection antibody: MAGI2 Recombinant antibody, PBS Only (Detector) 83561-4-PBS (240512H3). 100  $\,\mu$  g. Concentration 1 mgl/ml.

Alternative MAGI2 matched antibody pairs: MP00529-1, MP00529-3

## Selected Validation Data

Cytometric bead array standard curve of MP00529-2, MAGI2 Recombinant Matched Antibody Pair, PBS Only. Capture antibody: 83561-2-PBS. Detection antibody: 83561-4-PBS. Standard: Ag18279. Range: 0.781-100 ng/mL