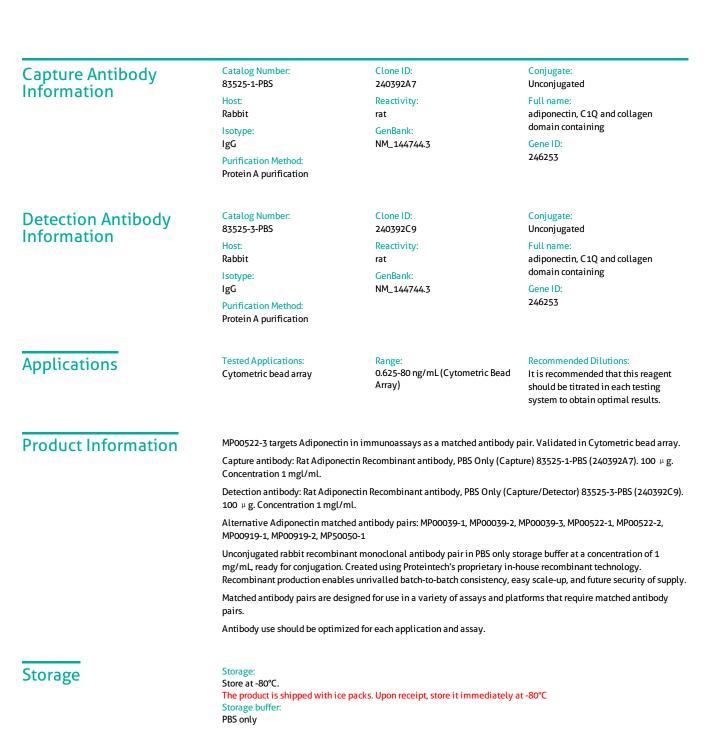

## Selected Validation Data

Cytometric bead array standard curve of MP00522-3, RAT Adiponectin Recombinant Matched Antibody Pair, PBS Only. Capture antibody: 83525-1-PBS. Detection antibody: 83525-3-PBS. Standard: Eg0872. Range: 0.625-80 ng/mL