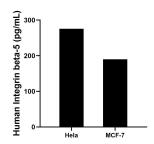

## **Selected Validation Data**

The mean Integrin Beta 5 concentration was determined to be 275.71 pg/mL in Hela cell extract based on a 2.8 mg/mL extract load and 190.06 pg/mL in MCF-7 cell extract based on a 3.1 mg/mL extract load.