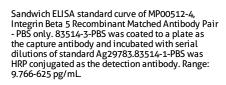

**Purification Method:** Immunogen Catalog Number:

Protein A purification Ag29783

**Applications** 

**Tested Applications:** 

9.766-625 pg/mL (Sandwich ELISA) Sandwich ELISA

Recommended Dilutions:

Conjugate:

Capture antibody: Integrin beta-5 Recombinant antibody, PBS Only (Capture/Detector) 83514-3-PBS (240401G11).

Detection antibody: Integrin beta-5 Recombinant antibody, PBS Only (Detector) 83514-1-PBS (240401C12). 100  $\,\mu$  g. Concentration 1 mgl/ml.