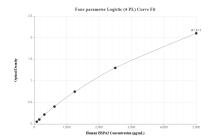

## **Selected Validation Data**

The mean HSPA2 concentration was determined to be 34.57 ng/mL in A549 cell extract based on a 2.5 mg/mL extract load.

Cytometric bead array standard curve of MP00465-1, HSPA2 Recombinant Matched Antibody Pair, PBS Only. Capture antibody: 83466-1-PBS. Detection antibody: 83466-3-PBS. Standard: Ag3539. Range: 0.625-80 ng/mL