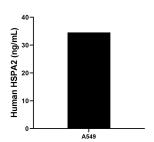

## **Selected Validation Data**

The mean HSPA2 concentration was determined to be 34.57 ng/mL in A549 cell extract based on a 2.5 mg/mL extract load.

Cytometric bead array standard curve of MP00465-1, HSPA2 Recombinant Matched Antibody Pair, PBS Only. Capture antibody: 83466-1-PBS. Detection antibody: 83466-3-PBS. Standard: Ag3539. Range: 0.625-80 ng/mL