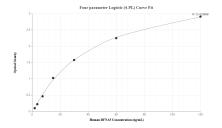

## **Selected Validation Data**

Sandwich ELISA standard curve of MP00455-2, Human DFNA5 Recombinant Matched Antibody Pair - PBS only. 83454-1-PBS was coated to a plate as the capture antibody and incubated with serial dilutions of standard Ag3746. 83454-4-PBS was HRP conjugated as the detection antibody. Range: 1.88-120 ng/mL