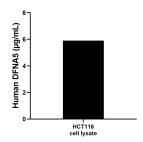

HCT116 cell lysate was measured. The human DFNA5 concentration of detected samples was determined to be 5.90 µg/mL (based on a 4.3 mg/mL extract load).

Cytometric bead array standard curve of MP00455-2, DFNA5 Recombinant Matched Antibody Pair, PBS Only. Capture antibody: 83454-1-PBS. Detection antibody: 83454-4-PBS. Standard: Ag3746. Range: 0.78-100 ng/mL