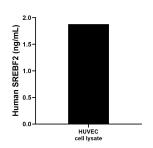

## **Selected Validation Data**

HUVEC cell lysate was measured. The human SREBF2 concentration of detected samples was determined to be 1.88 ng/mL (based on a 2.2 mg/mL extract load).

Cytometric bead array standard curve of MP00408-1, SREBF2 Recombinant Matched Antibody Pair, PBS Only. Capture antibody: 83403-3-PBS. Detection antibody: 83403-2-PBS. Standard: Ag28205. Range: 0.313-40 ng/mL