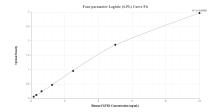

## **Selected Validation Data**

Sandwich ELISA standard curve of MP00407-4, Human FGFR3 Recombinant Matched Antibody Pair - PBS only. 83701-3-PBS was coated to a plate as the capture antibody and incubated with serial dilutions of standard Eg1041. 83701-1-PBS was HRP conjugated as the detection antibody. Range: 0.16-10 ng/mL

HEK-293T cell lysate was measured. The human FGFR3 concentration was determined to be 5.8 mg/mL in HEK-293T cell lysate.

Cytometric bead array standard curve of MP00407-4, FGFR3 Recombinant Matched Antibody Pair, PBS Only. Capture antibody: 83701-3-PBS. Detection antibody: 83701-1-PBS. Standard: Eg1041. Range: 0.313-40 ng/mL