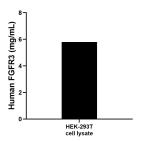

HEK-293T cell lysate was measured. The human FGFR3 concentration was determined to be 5.8 mg/mL in HEK-293T cell lysate.

Cytometric bead array standard curve of MP00407-4, FGFR3 Recombinant Matched Antibody Pair, PBS Only. Capture antibody: 83701-3-PBS. Detection antibody: 83701-1-PBS. Standard: Eg1041. Range: 0.313-40 ng/mL