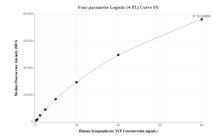

## Selected Validation Data

Cytometric bead array standard curve of MP00345-1, Synaptophysin Recombinant Matched Antibody Pair, PBS Only. Capture antibody: 82900-4-PBS. Detection antibody: 82900-2-PBS. Standard: Ag11781. Range: 0.625-80 ng/mL