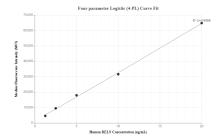

## Selected Validation Data

Cytometric bead array standard curve of MP00207-1, RELN Recombinant Matched Antibody Pair, PBS Only. Capture antibody: 83233-1-PBS. Detection antibody: 83233-2-PBS. Standard: SY00905. Range: 1.25-20 ng/mL