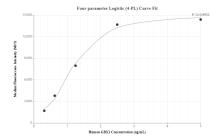

## Selected Validation Data

Cytometric bead array standard curve of MP00201-1, GBX1 Recombinant Matched Antibody Pair, PBS Only. Capture antibody: 83232-5-PBS. Detection antibody: 83232-2-PBS. Standard: SY01055. Range: 0.313-5 ng/mL