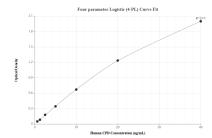

Cytometric bead array standard curve of MP00185-1, CPD Recombinant Matched Antibody Pair, PBS Only. Capture antibody: 83229-3-PBS. Detection antibody: 83229-1-PBS. Standard: Ag34646. Range: 0.625-20 ng/mL