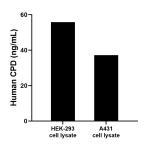

## **Selected Validation Data**

HEK-293 and A431 cell lysate were measured. The human CPD concentration of detected samples was determined to be 55.8 ng/mL (based on a 1.2 mg/mL extract load) in HEK-293 cell lysate and 37.2 ng/mL (based on a 1.5 mg/mL extract load) in A431 cell lysate.