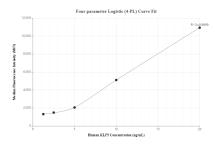

Protein A purification Ag15267

**Applications** 

Tested Applications:

**ELISA** 

Cytometric bead array, Sandwich 1.25-20 ng/mL (Cytometric Bead

Aı

Array)
78.1-5000 pg/mL (Sandwich ELISA)

Recommended Dilutions:

Cytometric bead array standard curve of MP00155-2, KLF5 Recombinant Matched Antibody Pair, PBS Only. Capture antibody: 83205-1-PBS. Detection antibody: 83205-2-PBS. Standard: Ag15267. Range: 1.25-20 ng/mL