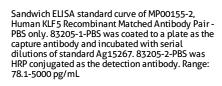

Protein A purification Ag15267

**Applications** 

Tested Applications:

**ELISA** 

Cytometric bead array, Sandwich 1.25-20 ng/mL (Cytometric Bead

Aı

Array)
78.1-5000 pg/mL (Sandwich ELISA)

Recommended Dilutions:

Cytometric bead array standard curve of MP00155-2, KLF5 Recombinant Matched Antibody Pair, PBS Only. Capture antibody: 83205-1-PBS. Detection antibody: 83205-2-PBS. Standard: Ag15267. Range: 1.25-20 ng/mL