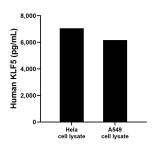

## **Selected Validation Data**

Hela and A549 cell lysates were measured. The human KLF5 concentration of detected samples was determined to be 7,055.7 pg/mL (based on a 3.2 mg/mL extract load) in Hela cell lyaste and 6,173.2 pg/mL (based on a 2.2 mg/mL extract load) in A549 cell lysate.