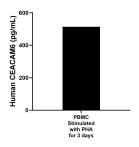

For the PBMC supernatant cultured for 3 days, the mean human CEACAM6 concentration was determined to be 513.9 pg/mL in PHA stimulated PBMC supernatant.