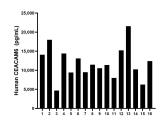

## **Selected Validation Data**

Serum of sixteen individual healthy human donors were measured. The human CEACAM6 concentration of detected samples was determined to be 11,882.1 pg/mL with a range of 4,674.3 - 21,548.7 pg/mL