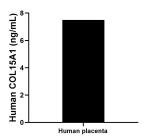

The mean COL15A1 concentration was determined to be 7.50 ng/mL in human placenta extract based on a 2.40 mg/mL extract load.