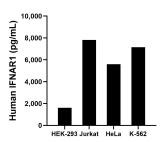

Cytometric bead array standard curve of MP00094-2, IFNAR1 Recombinant Matched Antibody Pair, PBS Only. Capture antibody: 83002-2-PBS. Detection antibody: 83002-1-PBS. Standard: Eg0156. Range: 1.25-20 ng/mL