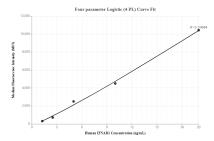

## **Selected Validation Data**

Sandwich ELISA standard curve of MP00094-2, Human IFNAR1 Recombinant Matched Antibody Pair - PBS only. 83002-2-PBS was coated to a plate as the capture antibody and incubated with serial dilutions of standard Eg0156. 83002-1-PBS was HRP conjugated as the detection antibody. Range: 78.1-5000 pg/mL