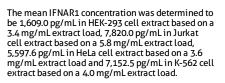

## **Selected Validation Data**

Sandwich ELISA standard curve of MP00094-2, Human IFNAR1 Recombinant Matched Antibody Pair - PBS only. 83002-2-PBS was coated to a plate as the capture antibody and incubated with serial dilutions of standard Eg0156. 83002-1-PBS was HRP conjugated as the detection antibody. Range: 78.1-5000 pg/mL