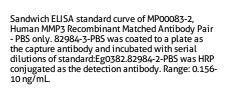

Reactivity:

0.625-20 ng/mL (Cytometric Bead

Arrav)

0.156-10 ng/mL (Sandwich ELISA)

Recommended Dilutions:

It is recommended that this reagent should be titrated in each testing system to obtain optimal results.