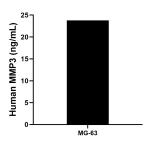

MG-63 were cultured in DMEM supplemented with 10% fetal bovine serum, 2.5 mM L-glutamine, 100 U/mL penicillin, and 100  $\mu$  g/mL streptomycin sulfate. An aliquot of the cell culture supernate was removed, assayed for human MMP3, and measured 23.78 ng/mL.