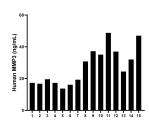

## **Selected Validation Data**

Serum of fifteen individual healthy human donors was measured. The human MMP3 concentration of detected samples was determined to be 27.50 ng/mL with a range of 13.74 - 48.76 ng/mL