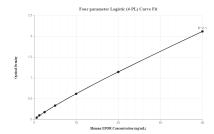

## Selected Validation Data

Sandwich ELISA standard curve of MP00065-1, EPOR Recombinant Matched Antibody Pair, PBS Only. Capture antibody: 83056-4-PBS. Detection antibody: 83056-3-PBS. Standard: Ag33956. Range: 0.625-40 ng/mL