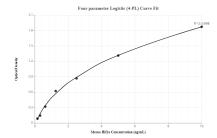

## Selected Validation Data

Sandwich ELISA standard curve of MP00056-1, Mouse HIF-1 alpha Recombinant Matched Antibody Pair, PBS Only. Capture antibody: 82989-3-PBS. Detection antibody: 82989-2-PBS. Standard: Ag33620. Range: 0.156-10 ng/mL