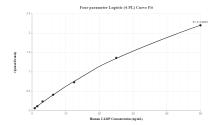

## Selected Validation Data

Sandwich ELISA standard curve of MP00042-1, CAMP Recombinant Matched Antibody Pair, PBS Only. Capture antibody: 82940-3-PBS. Detection antibody: 82940-5-PBS. Standard: Ag2622. Range: 0.781-50ng/mL