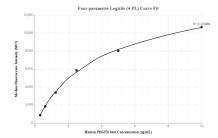

## Selected Validation Data

Cytometric bead array standard curve of MP00006-1, PDGFR beta Recombinant Matched Antibody Pair, PBS Only. Capture antibody: 82943-2-PBS. Detection antibody: 82943-4-PBS. Standard: Eg0147. Range: 0.313-10 ng/mL