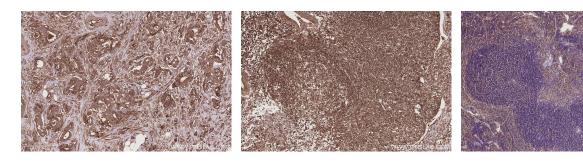

## Selected Validation Data

Immunohistochemical analysis of paraffinembedded human rectal cancer tissue slide using KHC2769 (GEF-H1 IHC Kit). Immunohistochemical analysis of paraffinembedded human appendicitis tissue slide using KHC2769 (GEF-H1 IHC Kit).

Immunohistochemical analysis of paraffinembedded mouse spleen tissue slide using KHC2769 (GEF-H1 IHC Kit).