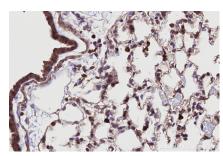

Immunohistochemical analysis of paraffinembedded mouse lung tissue slide using KHC2717 (DTX3L IHC Kit).

Immunohistochemical analysis of paraffinembedded mouse ovary tissue slide using KHC2717 (DTX3L IHC Kit).