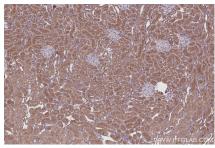

Immunohistochemical analysis of paraffinembedded rat kidney tissue slide using KHC2717 (DTX3L IHC Kit).

Immunohistochemical analysis of paraffinembedded rat lung tissue slide using KHC2717 (DTX3L IHC Kit).