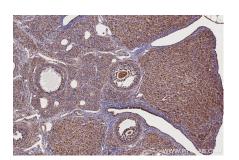

Immunohistochemical analysis of paraffinembedded rat ovary tissue slide using KHC2717 (DTX3L IHC Kit).