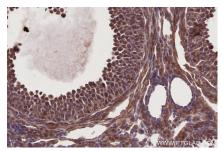

Immunohistochemical analysis of paraffinembedded mouse lung tissue slide using KHC2717 (DTX3L IHC Kit).

Immunohistochemical analysis of paraffinembedded mouse ovary tissue slide using KHC2717 (DTX3L IHC Kit).