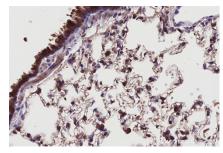

Immunohistochemical analysis of paraffinembedded mouse lung tissue slide using KHC2717 (DTX3L IHC Kit).

Immunohistochemical analysis of paraffinembedded mouse ovary tissue slide using KHC2717 (DTX3L IHC Kit).

Immunohistochemical analysis of paraffinembedded rat kidney tissue slide using KHC2717 (DTX3L IHC Kit).

Immunohistochemical analysis of paraffinembedded rat lung tissue slide using KHC2717 (DTX3L IHC Kit).