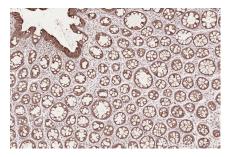

## Selected Validation Data

Immunohistochemical analysis of paraffinembedded human rectal cancer tissue slide using KHC2527 (MPEG1 IHC Kit).

Immunohistochemical analysis of paraffinembedded mouse spleen tissue slide using KHC2527 (MPEG1 IHC Kit).