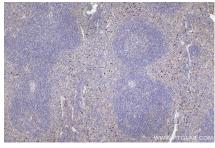

## Selected Validation Data

Immunohistochemical analysis of paraffinembedded human rectal cancer tissue slide using KHC2527 (MPEG1 IHC Kit).

Immunohistochemical analysis of paraffinembedded mouse spleen tissue slide using KHC2527 (MPEG1 IHC Kit).