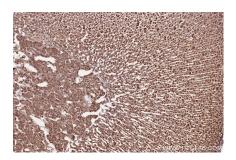

Immunohistochemical analysis of paraffinembedded mouse adrenal gland tissue slide using KHC2527 (MPEG1 IHC Kit).

Immunohistochemical analysis of paraffinembedded rat adrenal gland tissue slide using KHC2527 (MPEG1 IHC Kit).