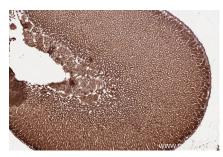

Immunohistochemical analysis of paraffinembedded mouse adrenal gland tissue slide using KHC2527 (MPEG1 IHC Kit).

Immunohistochemical analysis of paraffinembedded rat adrenal gland tissue slide using KHC2527 (MPEG1 IHC Kit).