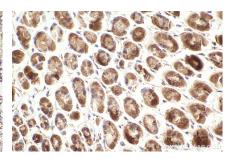

Immunohistochemical analysis of paraffinembedded mouse stomach tissue slide using KHC2464 (MELK IHC Kit).

Immunohistochemical analysis of paraffinembedded rat adrenal gland tissue slide using KHC2464 (MELK IHC Kit).