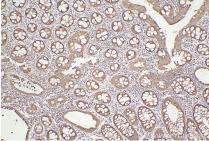

Immunohistochemical analysis of paraffinembedded mouse stomach tissue slide using KHC2464 (MELK IHC Kit).

Immunohistochemical analysis of paraffinembedded rat adrenal gland tissue slide using KHC2464 (MELK IHC Kit).