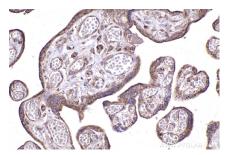

## **Selected Validation Data**

Immunohistochemical analysis of paraffinembedded human placenta tissue slide using KHC2464 (MELK IHC Kit).

Immunohistochemical analysis of paraffinembedded human rectal cancer tissue slide using KHC2464 (MELK IHC Kit).