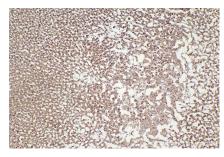

Immunohistochemical analysis of paraffinembedded rat stomach tissue slide using KHC2464 (MELK IHC Kit).