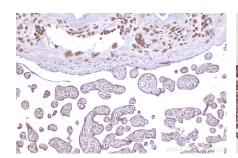

## Selected Validation Data

Immunohistochemical analysis of paraffinembedded human placenta tissue slide using KHC2422 (STX5 IHC Kit).

Immunohistochemical analysis of paraffinembedded mouse pancreas tissue slide using KHC2422 (STX5 IHC Kit).