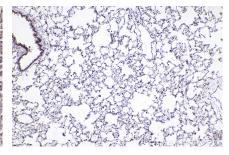

Immunohistochemical analysis of paraffinembedded rat lung tissue slide using KHC2422 (STX5 IHC Kit).