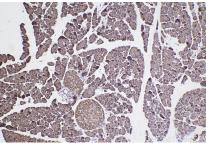

## Selected Validation Data

Immunohistochemical analysis of paraffinembedded human placenta tissue slide using KHC2422 (STX5 IHC Kit).

Immunohistochemical analysis of paraffinembedded mouse pancreas tissue slide using KHC2422 (STX5 IHC Kit).