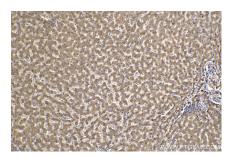

## Selected Validation Data

Immunohistochemical analysis of paraffinembedded human liver tissue slide using KHC2262 (SLC1A1/EAAT3 IHC Kit).

Immunohistochemical analysis of paraffinembedded mouse kidney tissue slide using KHC2262 (SLC1A1/EAAT3 IHC Kit).