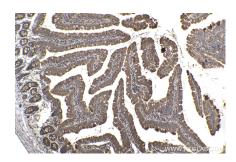

Immunohistochemical analysis of paraffinembedded rat kidney tissue slide using KHC2262 (SLC1A1/EAAT3 IHC Kit).

Immunohistochemical analysis of paraffinembedded rat small intestine tissue slide using KHC2262 (SLC1A1/EAAT3 IHC Kit).