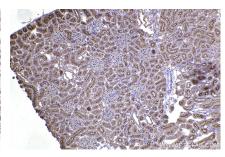

Immunohistochemical analysis of paraffinembedded rat kidney tissue slide using KHC2262 (SLC1A1/EAAT3 IHC Kit).

Immunohistochemical analysis of paraffinembedded rat small intestine tissue slide using KHC2262 (SLC1A1/EAAT3 IHC Kit).