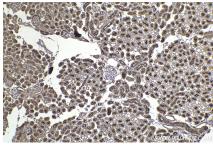

## Selected Validation Data

Immunohistochemical analysis of paraffinembedded human liver tissue slide using KHC2262 (SLC1A1/EAAT3 IHC Kit).

Immunohistochemical analysis of paraffinembedded mouse kidney tissue slide using KHC2262 (SLC1A1/EAAT3 IHC Kit).