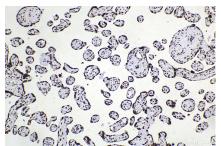

#### **Selected Validation Data**

Immunohistochemical analysis of paraffinembedded human placenta tissue slide using KHC2248 (DEK IHC Kit).

Immunohistochemical analysis of paraffinembedded human stomach tissue slide using KHC2248 (DEK IHC Kit).