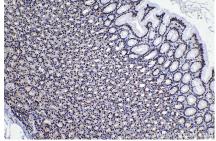

#### **Selected Validation Data**

Immunohistochemical analysis of paraffinembedded human placenta tissue slide using KHC2248 (DEK IHC Kit).

Immunohistochemical analysis of paraffinembedded human stomach tissue slide using KHC2248 (DEK IHC Kit).