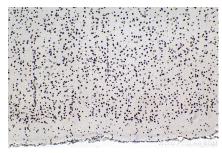

Immunohistochemical analysis of paraffinembedded rat brain tissue slide using KHC2248 (DEK IHC Kit).

Immunohistochemical analysis of paraffinembedded rat lung tissue slide using KHC2248 (DEK IHC Kit).

Immunohistochemical analysis of paraffinembedded rat stomach tissue slide using KHC2248 (DEK IHC Kit).