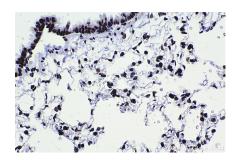

Immunohistochemical analysis of paraffinembedded rat brain tissue slide using KHC2248 (DEK IHC Kit).

Immunohistochemical analysis of paraffinembedded rat lung tissue slide using KHC2248 (DEK IHC Kit).

Immunohistochemical analysis of paraffinembedded rat stomach tissue slide using KHC2248 (DEK IHC Kit).