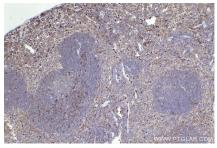

Immunohistochemical analysis of paraffinembedded mouse spleen tissue slide using KHC2242 (EVI2B IHC Kit).

Immunohistochemical analysis of paraffinembedded rat lung tissue slide using KHC2242 (EVI2B IHC Kit).