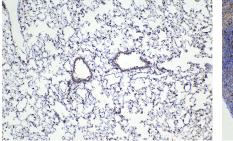

Immunohistochemical analysis of paraffinembedded mouse spleen tissue slide using KHC2242 (EVI2B IHC Kit).

Immunohistochemical analysis of paraffinembedded rat lung tissue slide using KHC2242 (EVI2B IHC Kit).