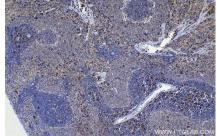

Immunohistochemical analysis of paraffinembedded mouse spleen tissue slide using KHC2242 (EVI2B IHC Kit).

Immunohistochemical analysis of paraffinembedded rat lung tissue slide using KHC2242 (EVI2B IHC Kit).