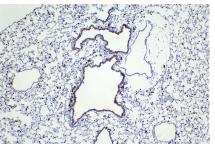

## Selected Validation Data

Immunohistochemical analysis of paraffinembedded human lung tissue slide using KHC2242 (EVI2B IHC Kit).

Immunohistochemical analysis of paraffinembedded mouse lung tissue slide using KHC2242 (EVI2B IHC Kit).