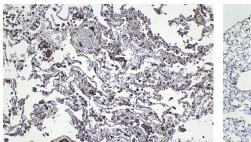

## Selected Validation Data

Immunohistochemical analysis of paraffinembedded human lung tissue slide using KHC2242 (EVI2B IHC Kit).

Immunohistochemical analysis of paraffinembedded mouse lung tissue slide using KHC2242 (EVI2B IHC Kit).