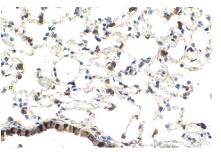

## Selected Validation Data

Immunohistochemical analysis of paraffinembedded human lung tissue slide using KHC2154 (AK1 IHC Kit).

Immunohistochemical analysis of paraffinembedded mouse lung tissue slide using KHC2154 (AK1 IHC Kit).