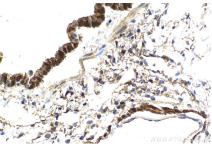

Immunohistochemical analysis of paraffinembedded rat lung tissue slide using KHC2154 (AK1 IHC Kit).