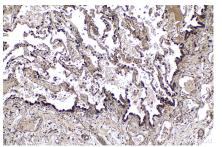

## Selected Validation Data

Immunohistochemical analysis of paraffinembedded human lung tissue slide using KHC2154 (AK1 IHC Kit).

Immunohistochemical analysis of paraffinembedded mouse lung tissue slide using KHC2154 (AK1 IHC Kit).