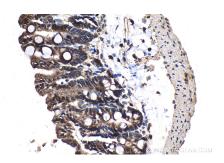

Immunohistochemical analysis of paraffinembedded mouse intestine tissue slide using KHC2103 (DPM1 IHC Kit).

Immunohistochemical analysis of paraffinembedded rat lung tissue slide using KHC2103 (DPM1 IHC Kit).