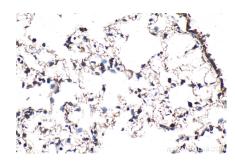

Immunohistochemical analysis of paraffinembedded mouse intestine tissue slide using KHC2103 (DPM1 IHC Kit).

Immunohistochemical analysis of paraffinembedded rat lung tissue slide using KHC2103 (DPM1 IHC Kit).