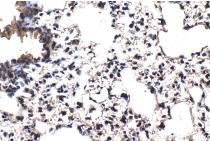

#### Selected Validation Data

Immunohistochemical analysis of paraffinembedded human placenta tissue slide using KHC2103 (DPM1 IHC Kit).

Immunohistochemical analysis of paraffinembedded mouse lung tissue slide using KHC2103 (DPM1 IHC Kit).