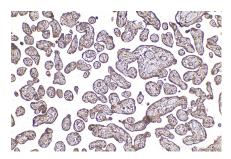

#### Selected Validation Data

Immunohistochemical analysis of paraffinembedded human placenta tissue slide using KHC2103 (DPM1 IHC Kit).

Immunohistochemical analysis of paraffinembedded mouse lung tissue slide using KHC2103 (DPM1 IHC Kit).