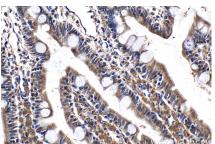

Immunohistochemical analysis of paraffinembedded mouse intestine tissue slide using KHC2103 (DPM1 IHC Kit).

Immunohistochemical analysis of paraffinembedded rat lung tissue slide using KHC2103 (DPM1 IHC Kit).