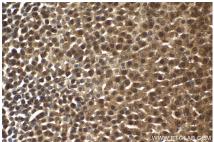

### **Selected Validation Data**

Immunohistochemical analysis of paraffinembedded human placenta tissue slide using KHC2084 (N6AMT1 IHC Kit).

Immunohistochemical analysis of paraffinembedded mouse adrenal gland tissue slide using KHC2084 (N6AMT1 IHC Kit).