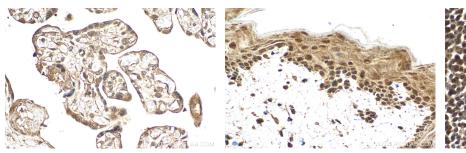

### **Selected Validation Data**

Immunohistochemical analysis of paraffinembedded human placenta tissue slide using KHC2084 (N6AMT1 IHC Kit).

Immunohistochemical analysis of paraffinembedded mouse adrenal gland tissue slide using KHC2084 (N6AMT1 IHC Kit).