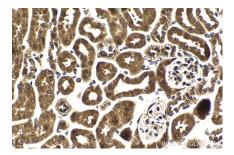

Immunohistochemical analysis of paraffinembedded mouse kidney tissue slide using KHC2084 (N6AMT1 IHC Kit).