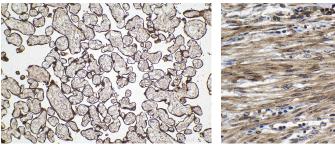

## Selected Validation Data

Immunohistochemical analysis of paraffinembedded human placenta tissue slide using KHC2067 (PGRMC2 IHC Kit).

Immunohistochemical analysis of paraffinembedded human endometrial cancer tissue slide using KHC2067 (PGRMC2 IHC Kit).