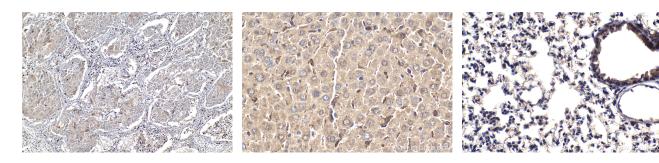

# Selected Validation Data

Immunohistochemical analysis of paraffinembedded human lung cancer tissue slide using KHC1919 (NIF3L1 IHC Kit).

Immunohistochemical analysis of paraffinembedded mouse liver tissue slide using KHC1919 (NIF3L1 IHC Kit).

Immunohistochemical analysis of paraffinembedded mouse lung tissue slide using KHC1919 (NIF3L1 IHC Kit).

Immunohistochemical analysis of paraffinembedded mouse stomach tissue slide using KHC1919 (NIF3L1 IHC Kit).