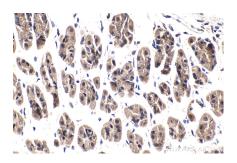

Immunohistochemical analysis of paraffinembedded mouse lung tissue slide using KHC1919 (NIF3L1 IHC Kit).

Immunohistochemical analysis of paraffinembedded mouse stomach tissue slide using KHC1919 (NIF3L1 IHC Kit).