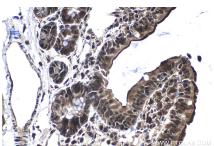

Immunohistochemical analysis of paraffinembedded mouse small intestine tissue slide using KHC1837 (APPL2 IHC Kit).

Immunohistochemical analysis of paraffinembedded rat lung tissue slide using KHC1837 (APPL2 IHC Kit).