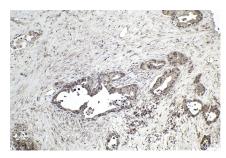

## **Selected Validation Data**

Immunohistochemical analysis of paraffinembedded human pancreas cancer tissue slide using KHC1837 (APPL2 IHC Kit).

Immunohistochemical analysis of paraffinembedded mouse lung tissue slide using KHC1837 (APPL2 IHC Kit).