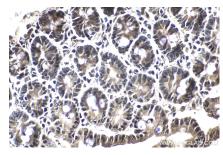

Immunohistochemical analysis of paraffinembedded mouse small intestine tissue slide using KHC1837 (APPL2 IHC Kit).

Immunohistochemical analysis of paraffinembedded rat lung tissue slide using KHC1837 (APPL2 IHC Kit).