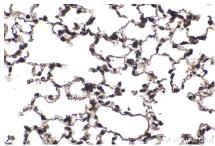

## **Selected Validation Data**

Immunohistochemical analysis of paraffinembedded human pancreas cancer tissue slide using KHC1837 (APPL2 IHC Kit).

Immunohistochemical analysis of paraffinembedded mouse lung tissue slide using KHC1837 (APPL2 IHC Kit).