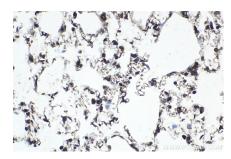

Immunohistochemical analysis of paraffinembedded mouse small intestine tissue slide using KHC1837 (APPL2 IHC Kit).

Immunohistochemical analysis of paraffinembedded rat lung tissue slide using KHC1837 (APPL2 IHC Kit).