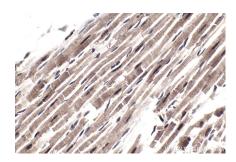

Immunohistochemical analysis of paraffinembedded mouse lung tissue slide using KHC1801 (SETX IHC Kit).

Immunohistochemical analysis of paraffinembedded rat heart tissue slide using KHC1801 (SETX IHC Kit).