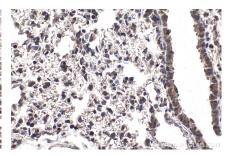

Immunohistochemical analysis of paraffinembedded mouse lung tissue slide using KHC1801 (SETX IHC Kit).

Immunohistochemical analysis of paraffinembedded rat heart tissue slide using KHC1801 (SETX IHC Kit).