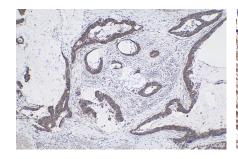

## Selected Validation Data

Immunohistochemical analysis of paraffinembedded human urothelial carcinoma tissue slide using KHC1801 (SETX IHC Kit).

Immunohistochemical analysis of paraffinembedded mouse heart tissue slide using KHC1801 (SETX IHC Kit).