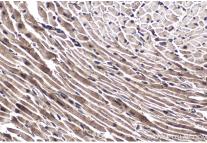

## Selected Validation Data

Immunohistochemical analysis of paraffinembedded human urothelial carcinoma tissue slide using KHC1801 (SETX IHC Kit).

Immunohistochemical analysis of paraffinembedded mouse heart tissue slide using KHC1801 (SETX IHC Kit).