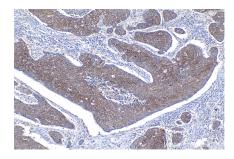

## **Selected Validation Data**

Immunohistochemical analysis of paraffinembedded human lung cancer tissue slide using KHC1770 (USH1G IHC Kit).

Immunohistochemical analysis of paraffinembedded human ovary tumor tissue slide using KHC1770 (USH1G IHC Kit).