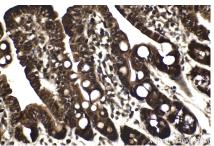

Immunohistochemical analysis of paraffinembedded mouse small intestine tissue slide using KHC1770 (USH1G IHC Kit).

Immunohistochemical analysis of paraffinembedded rat skin tissue slide using KHC1770 (USH1G IHC Kit).