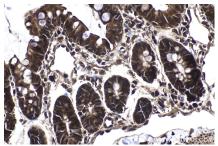

Immunohistochemical analysis of paraffinembedded rat testis tissue slide using KHC1770 (USH1G IHC Kit).

Immunohistochemical analysis of paraffinembedded rat small intestine tissue slide using KHC1770 (USH1G IHC Kit).