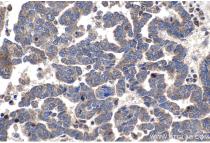

## **Selected Validation Data**

Immunohistochemical analysis of paraffinembedded human lung cancer tissue slide using KHC1770 (USH1G IHC Kit).

Immunohistochemical analysis of paraffinembedded human ovary tumor tissue slide using KHC1770 (USH1G IHC Kit).