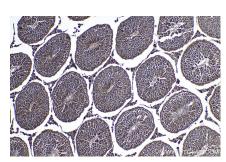

Immunohistochemical analysis of paraffinembedded mouse skin tissue slide using KHC1770 (USH1G IHC Kit).

Immunohistochemical analysis of paraffinembedded mouse testis tissue slide using KHC1770 (USH1G IHC Kit).