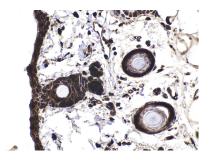

Immunohistochemical analysis of paraffinembedded mouse skin tissue slide using KHC1770 (USH1G IHC Kit).

Immunohistochemical analysis of paraffinembedded mouse testis tissue slide using KHC1770 (USH1G IHC Kit).