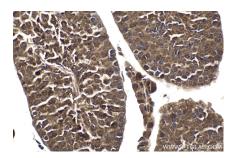

Immunohistochemical analysis of paraffinembedded mouse skin tissue slide using KHC1770 (USH1G IHC Kit).

Immunohistochemical analysis of paraffinembedded mouse testis tissue slide using KHC1770 (USH1G IHC Kit).