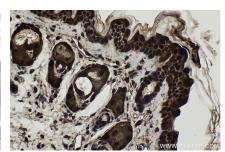

Immunohistochemical analysis of paraffinembedded mouse skin tissue slide using KHC1770 (USH1G IHC Kit).

Immunohistochemical analysis of paraffinembedded mouse testis tissue slide using KHC1770 (USH1G IHC Kit).