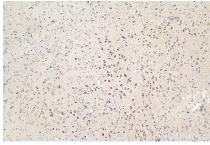

## Selected Validation Data

Immunohistochemical analysis of paraffinembedded human urothelial carcinoma tissue slide using KHC1553 (ATF7 IHC Kit).

Immunohistochemical analysis of paraffinembedded mouse brain tissue slide using KHC1553 (ATF7 IHC Kit).