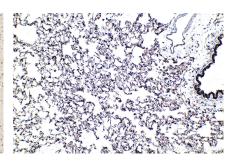

Immunohistochemical analysis of paraffinembedded rat lung tissue slide using KHC1553 (ATF7 IHC Kit).

Immunohistochemical analysis of paraffinembedded rat brain tissue slide using KHC1553 (ATF7 IHC Kit).