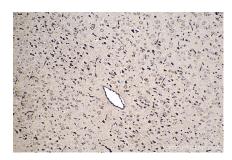

Immunohistochemical analysis of paraffinembedded rat lung tissue slide using KHC1553 (ATF7 IHC Kit).

Immunohistochemical analysis of paraffinembedded rat brain tissue slide using KHC1553 (ATF7 IHC Kit).