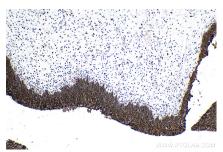

## Selected Validation Data

Immunohistochemical analysis of paraffinembedded human urothelial carcinoma tissue slide using KHC1553 (ATF7 IHC Kit).

Immunohistochemical analysis of paraffinembedded mouse brain tissue slide using KHC1553 (ATF7 IHC Kit).