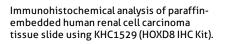

## Selected Validation Data

Immunohistochemical analysis of paraffinembedded mouse kidney tissue slide using KHC1529 (HOXD8 IHC Kit).

Immunohistochemical analysis of paraffinembedded rat kidney tissue slide using KHC1529 (HOXD8 IHC Kit).