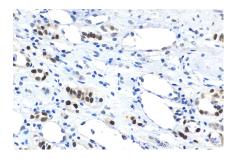

## Selected Validation Data

Immunohistochemical analysis of paraffinembedded mouse kidney tissue slide using KHC1529 (HOXD8 IHC Kit).

Immunohistochemical analysis of paraffinembedded rat kidney tissue slide using KHC1529 (HOXD8 IHC Kit).