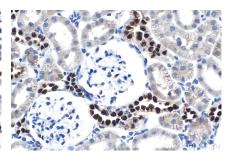

## Selected Validation Data

Immunohistochemical analysis of paraffinembedded mouse kidney tissue slide using KHC1529 (HOXD8 IHC Kit).

Immunohistochemical analysis of paraffinembedded rat kidney tissue slide using KHC1529 (HOXD8 IHC Kit).