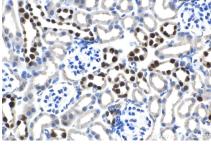

## Selected Validation Data

Immunohistochemical analysis of paraffinembedded mouse kidney tissue slide using KHC1529 (HOXD8 IHC Kit).

Immunohistochemical analysis of paraffinembedded rat kidney tissue slide using KHC1529 (HOXD8 IHC Kit).