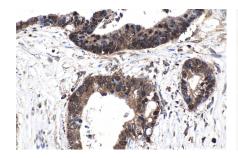

## **Selected Validation Data**

Immunohistochemical analysis of paraffinembedded human urothelial carcinoma tissue slide using KHC1524 (PIM1 IHC Kit).

Immunohistochemical analysis of paraffinembedded human cervical cancer tissue slide using KHC1524 (PIM1 IHC Kit).