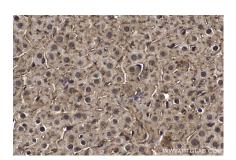

Immunohistochemical analysis of paraffinembedded rat liver tissue slide using KHC1524 (PIM1 IHC Kit).