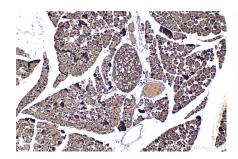

Immunohistochemical analysis of paraffinembedded mouse colon tissue slide using KHC1524 (PIM1 IHC Kit).

Immunohistochemical analysis of paraffinembedded mouse pancreas tissue slide using KHC1524 (PIM1 IHC Kit).

Immunohistochemical analysis of paraffinembedded rat colon tissue slide using KHC1524 (PIM1 IHC Kit).

Immunohistochemical analysis of paraffinembedded rat pancreas tissue slide using KHC1524 (PIM1 IHC Kit).