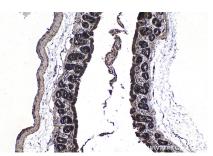

Immunohistochemical analysis of paraffinembedded mouse colon tissue slide using KHC1524 (PIM1 IHC Kit).

Immunohistochemical analysis of paraffinembedded mouse pancreas tissue slide using KHC1524 (PIM1 IHC Kit).