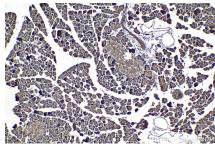

Immunohistochemical analysis of paraffinembedded rat colon tissue slide using KHC1524 (PIM1 IHC Kit).

Immunohistochemical analysis of paraffinembedded rat pancreas tissue slide using KHC1524 (PIM1 IHC Kit).