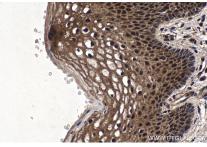

## **Selected Validation Data**

Immunohistochemical analysis of paraffinembedded human urothelial carcinoma tissue slide using KHC1524 (PIM1 IHC Kit).

Immunohistochemical analysis of paraffinembedded human cervical cancer tissue slide using KHC1524 (PIM1 IHC Kit).