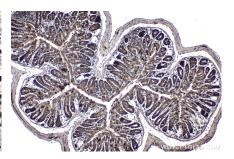

Immunohistochemical analysis of paraffinembedded mouse colon tissue slide using KHC1524 (PIM1 IHC Kit).

Immunohistochemical analysis of paraffinembedded mouse pancreas tissue slide using KHC1524 (PIM1 IHC Kit).

Immunohistochemical analysis of paraffinembedded rat colon tissue slide using KHC1524 (PIM1 IHC Kit).

Immunohistochemical analysis of paraffinembedded rat pancreas tissue slide using KHC1524 (PIM1 IHC Kit).