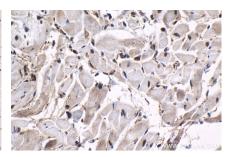

Immunohistochemical analysis of paraffinembedded mouse brain tissue slide using KHC1523 (THRA IHC Kit).

Immunohistochemical analysis of paraffinembedded mouse heart tissue slide using KHC1523 (THRA IHC Kit).

Immunohistochemical analysis of paraffinembedded rat brain tissue slide using KHC1523 (THRA IHC Kit).

Immunohistochemical analysis of paraffinembedded rat heart tissue slide using KHC1523 (THRA IHC Kit).