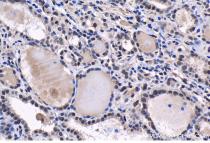

Immunohistochemical analysis of paraffinembedded mouse brain tissue slide using KHC1523 (THRA IHC Kit).

Immunohistochemical analysis of paraffinembedded mouse heart tissue slide using KHC1523 (THRA IHC Kit).