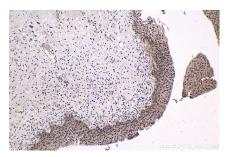

## **Selected Validation Data**

Immunohistochemical analysis of paraffinembedded human urothelial carcinoma tissue slide using KHC1523 (THRA IHC Kit).

Immunohistochemical analysis of paraffinembedded human thyroid cancer tissue slide using KHC1523 (THRA IHC Kit).