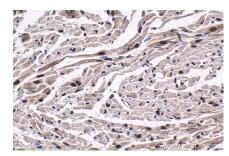

Immunohistochemical analysis of paraffinembedded mouse brain tissue slide using KHC1523 (THRA IHC Kit).

Immunohistochemical analysis of paraffinembedded mouse heart tissue slide using KHC1523 (THRA IHC Kit).