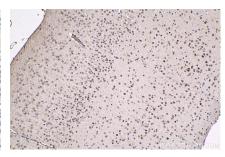

Immunohistochemical analysis of paraffinembedded mouse brain tissue slide using KHC1523 (THRA IHC Kit).

Immunohistochemical analysis of paraffinembedded mouse heart tissue slide using KHC1523 (THRA IHC Kit).