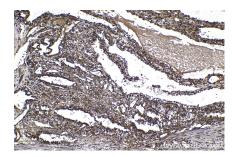

## Selected Validation Data

Immunohistochemical analysis of paraffinembedded human renal cell carcinoma tissue slide using KHC1522 (RARB IHC Kit).

Immunohistochemical analysis of paraffinembedded human pancreas cancer tissue slide using KHC1522 (RARB IHC Kit).