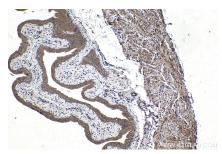

Immunohistochemical analysis of paraffinembedded mouse bladder tissue slide using KHC1522 (RARB IHC Kit).

Immunohistochemical analysis of paraffinembedded rat bladder tissue slide using KHC1522 (RARB IHC Kit).