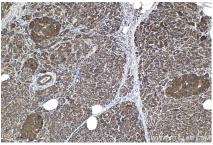

## Selected Validation Data

Immunohistochemical analysis of paraffinembedded human renal cell carcinoma tissue slide using KHC1522 (RARB IHC Kit).

Immunohistochemical analysis of paraffinembedded human pancreas cancer tissue slide using KHC1522 (RARB IHC Kit).