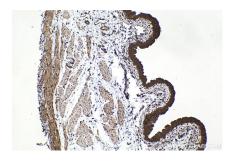

Immunohistochemical analysis of paraffinembedded mouse bladder tissue slide using KHC1522 (RARB IHC Kit).

Immunohistochemical analysis of paraffinembedded rat bladder tissue slide using KHC1522 (RARB IHC Kit).