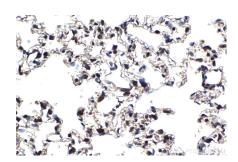

Immunohistochemical analysis of paraffinembedded mouse skeletal muscle tissue slide using KHC1521 (RARA IHC Kit).

Immunohistochemical analysis of paraffinembedded rat lung tissue slide using KHC1521 (RARA IHC Kit).