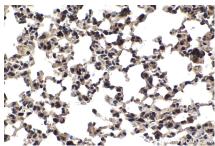

## **Selected Validation Data**

Immunohistochemical analysis of paraffinembedded human breast cancer tissue slide using KHC1521 (RARA IHC Kit).

Immunohistochemical analysis of paraffinembedded mouse lung tissue slide using KHC1521 (RARA IHC Kit).