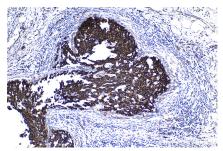

## **Selected Validation Data**

Immunohistochemical analysis of paraffinembedded human breast cancer tissue slide using KHC1521 (RARA IHC Kit).

Immunohistochemical analysis of paraffinembedded mouse lung tissue slide using KHC1521 (RARA IHC Kit).