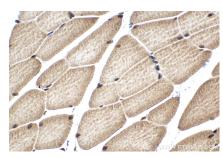

Immunohistochemical analysis of paraffinembedded mouse skeletal muscle tissue slide using KHC1521 (RARA IHC Kit).

Immunohistochemical analysis of paraffinembedded rat lung tissue slide using KHC1521 (RARA IHC Kit).