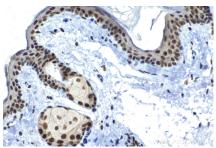

Immunohistochemical analysis of paraffinembedded mouse skin tissue slide using KHC1485 (SUPT7L IHC Kit).

Immunohistochemical analysis of paraffinembedded rat adrenal gland tissue slide using KHC1485 (SUPT7L IHC Kit).

Immunohistochemical analysis of paraffinembedded rat skin tissue slide using KHC1485 (SUPT7L IHC Kit).