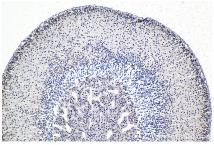

## Selected Validation Data

Immunohistochemical analysis of paraffinembedded human urothelial carcinoma tissue slide using KHC1485 (SUPT7L IHC Kit).

Immunohistochemical analysis of paraffinembedded mouse adrenal gland tissue slide using KHC1485 (SUPT7L IHC Kit).