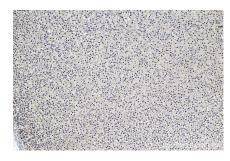

Immunohistochemical analysis of paraffinembedded mouse skin tissue slide using KHC1485 (SUPT7L IHC Kit).

Immunohistochemical analysis of paraffinembedded rat adrenal gland tissue slide using KHC1485 (SUPT7L IHC Kit).

Immunohistochemical analysis of paraffinembedded rat skin tissue slide using KHC1485 (SUPT7L IHC Kit).