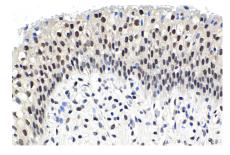

## Selected Validation Data

Immunohistochemical analysis of paraffinembedded human urothelial carcinoma tissue slide using KHC1485 (SUPT7L IHC Kit).

Immunohistochemical analysis of paraffinembedded mouse adrenal gland tissue slide using KHC1485 (SUPT7L IHC Kit).