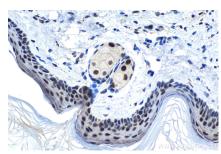

Immunohistochemical analysis of paraffinembedded mouse skin tissue slide using KHC1485 (SUPT7L IHC Kit).

Immunohistochemical analysis of paraffinembedded rat adrenal gland tissue slide using KHC1485 (SUPT7L IHC Kit).