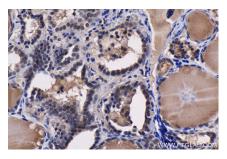

## **Selected Validation Data**

Immunohistochemical analysis of paraffinembedded human thyroid cancer tissue slide using KHC1473 (DEAF1 IHC Kit).

Immunohistochemical analysis of paraffinembedded mouse brain tissue slide using KHC1473 (DEAF1 IHC Kit).