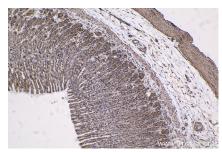

Immunohistochemical analysis of paraffinembedded mouse pancreas tissue slide using KHC1473 (DEAF1 IHC Kit).

Immunohistochemical analysis of paraffinembedded mouse stomach tissue slide using KHC1473 (DEAF1 IHC Kit).

Immunohistochemical analysis of paraffinembedded rat pancreas tissue slide using KHC1473 (DEAF1 IHC Kit).

Immunohistochemical analysis of paraffinembedded rat stomach tissue slide using KHC1473 (DEAF1 IHC Kit).