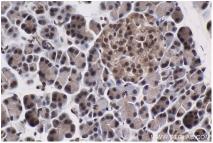

Immunohistochemical analysis of paraffinembedded mouse pancreas tissue slide using KHC1473 (DEAF1 IHC Kit).

Immunohistochemical analysis of paraffinembedded mouse stomach tissue slide using KHC1473 (DEAF1 IHC Kit).

Immunohistochemical analysis of paraffinembedded rat pancreas tissue slide using KHC1473 (DEAF1 IHC Kit).

Immunohistochemical analysis of paraffinembedded rat stomach tissue slide using KHC1473 (DEAF1 IHC Kit).