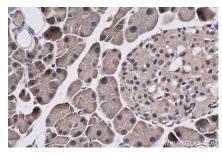

Immunohistochemical analysis of paraffinembedded mouse pancreas tissue slide using KHC1473 (DEAF1 IHC Kit).

Immunohistochemical analysis of paraffinembedded mouse stomach tissue slide using KHC1473 (DEAF1 IHC Kit).

Immunohistochemical analysis of paraffinembedded rat pancreas tissue slide using KHC1473 (DEAF1 IHC Kit).

Immunohistochemical analysis of paraffinembedded rat stomach tissue slide using KHC1473 (DEAF1 IHC Kit).