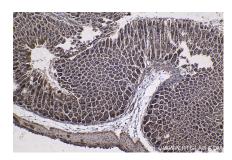

Immunohistochemical analysis of paraffinembedded mouse pancreas tissue slide using KHC1473 (DEAF1 IHC Kit).

Immunohistochemical analysis of paraffinembedded mouse stomach tissue slide using KHC1473 (DEAF1 IHC Kit).

Immunohistochemical analysis of paraffinembedded rat pancreas tissue slide using KHC1473 (DEAF1 IHC Kit).

Immunohistochemical analysis of paraffinembedded rat stomach tissue slide using KHC1473 (DEAF1 IHC Kit).