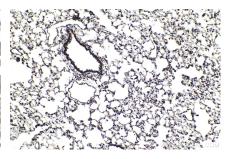

Immunohistochemical analysis of paraffinembedded mouse lung tissue slide using KHC1469 (EDF1 IHC Kit).

Immunohistochemical analysis of paraffinembedded mouse liver tissue slide using KHC1469 (EDF1 IHC Kit).