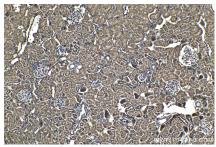

Immunohistochemical analysis of paraffinembedded mouse kidney tissue slide using KHC1469 (EDF1 IHC Kit).

Immunohistochemical analysis of paraffinembedded rat lung tissue slide using KHC1469 (EDF1 IHC Kit).