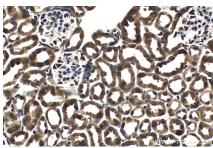

Immunohistochemical analysis of paraffinembedded mouse kidney tissue slide using KHC1469 (EDF1 IHC Kit).

Immunohistochemical analysis of paraffinembedded rat lung tissue slide using KHC1469 (EDF1 IHC Kit).