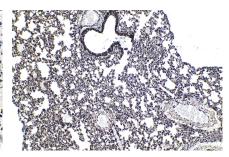

Immunohistochemical analysis of paraffinembedded mouse lung tissue slide using KHC1469 (EDF1 IHC Kit).

Immunohistochemical analysis of paraffinembedded mouse liver tissue slide using KHC1469 (EDF1 IHC Kit).