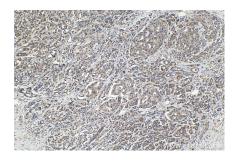

## **Selected Validation Data**

Immunohistochemical analysis of paraffinembedded human pancreas cancer tissue slide using KHC1469 (EDF1 IHC Kit).

Immunohistochemical analysis of paraffinembedded human lung cancer tissue slide using KHC1469 (EDF1 IHC Kit).