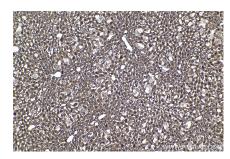

Immunohistochemical analysis of paraffinembedded mouse lung tissue slide using KHC1469 (EDF1 IHC Kit).

Immunohistochemical analysis of paraffinembedded mouse liver tissue slide using KHC1469 (EDF1 IHC Kit).

Immunohistochemical analysis of paraffinembedded mouse kidney tissue slide using KHC1469 (EDF1 IHC Kit).

Immunohistochemical analysis of paraffinembedded rat lung tissue slide using KHC1469 (EDF1 IHC Kit).

Immunohistochemical analysis of paraffinembedded rat liver tissue slide using KHC1469 (EDF1 IHC Kit).

Immunohistochemical analysis of paraffinembedded rat kidney tissue slide using KHC1469 (EDF1 IHC Kit).