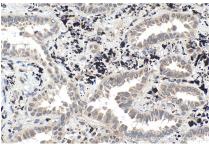

## **Selected Validation Data**

Immunohistochemical analysis of paraffinembedded human pancreas cancer tissue slide using KHC1469 (EDF1 IHC Kit).

Immunohistochemical analysis of paraffinembedded human lung cancer tissue slide using KHC1469 (EDF1 IHC Kit).