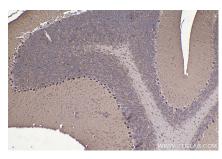

Immunohistochemical analysis of paraffinembedded mouse cerebellum tissue slide using KHC1467 (ZIC3 IHC Kit).

Immunohistochemical analysis of paraffinembedded rat cerebellum tissue slide using KHC1467 (ZIC3 IHC Kit).