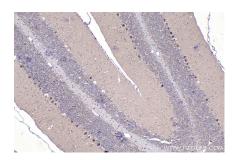

Immunohistochemical analysis of paraffinembedded mouse cerebellum tissue slide using KHC1467 (ZIC3 IHC Kit).

Immunohistochemical analysis of paraffinembedded rat cerebellum tissue slide using KHC1467 (ZIC3 IHC Kit).