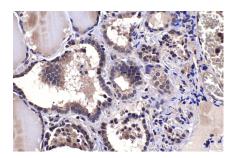

## Selected Validation Data

Immunohistochemical analysis of paraffinembedded human thyroid cancer tissue slide using KHC1467 (ZIC3 IHC Kit).

Immunohistochemical analysis of paraffinembedded human urothelial carcinoma tissue slide using KHC1467 (ZIC3 IHC Kit).