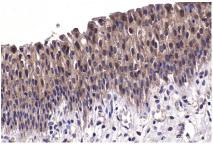

## Selected Validation Data

Immunohistochemical analysis of paraffinembedded human thyroid cancer tissue slide using KHC1467 (ZIC3 IHC Kit).

Immunohistochemical analysis of paraffinembedded human urothelial carcinoma tissue slide using KHC1467 (ZIC3 IHC Kit).